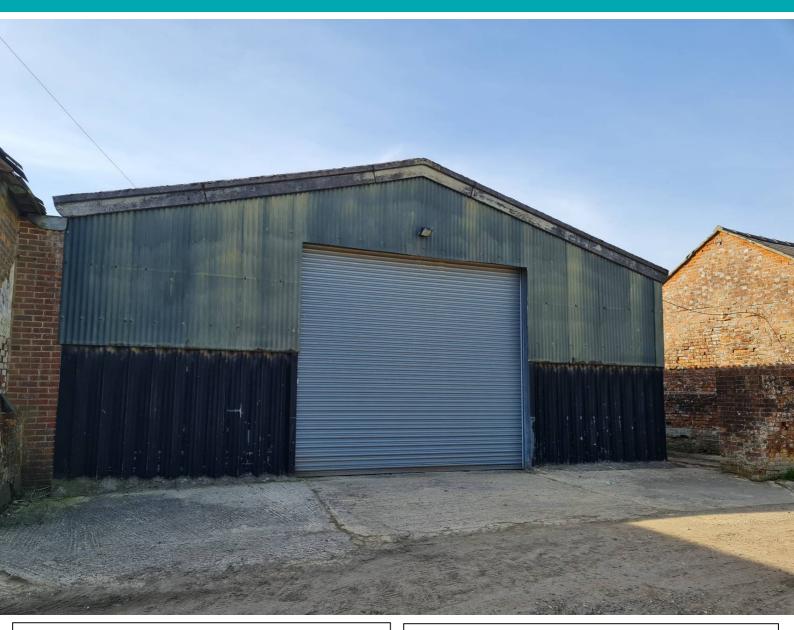

## The Green Barn, Lower Farm, Chisbury, SN8 3JA

A secure, well positioned concrete block & steel portal frame industrial unit in a peaceful rural location with shared lavatory facilities and parking.

The Green Barn comes to a total of approximately 2,000 sq ft and benefits from an up and over electric roller shutter door, single phase electricity, and allocated parking.